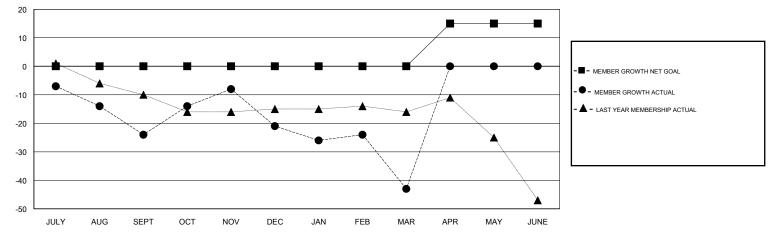

## GMT CA

| Clubs                 |               |           |               | Members               |                           |                         |                                                    |
|-----------------------|---------------|-----------|---------------|-----------------------|---------------------------|-------------------------|----------------------------------------------------|
| RESULTS FOR 2018-2019 |               |           |               | RESULTS FOR 2018-2019 |                           |                         |                                                    |
| QUARTER               | NEW CLUB GOAL | NEW CLUBS | DROPPED CLUBS | QUARTER               | MEMBER GROWTH NET<br>GOAL | MEMBER GROWTH<br>ACTUAL | DROPPED<br>MEMBERS ACTUAL<br>(including transfers) |
| JULY/AUG/SEPT         | 0             | 0         | 0             | JULY/AUG/SEPT         | 0                         | 6                       | 25                                                 |
| OCT/NOV/DEC           | 0             | 0         | 0             | OCT/NOV/DEC           | 0                         | 35                      | 29                                                 |
| JAN/FEB/MAR           | 0             | 0         | 1             | JAN/FEB/MAR           | 0                         | 13                      | 35                                                 |
| APR/MAY/JUNE          | 0             | 0         | 0             | APR/MAY/JUNE          | 15                        | 0                       | 0                                                  |